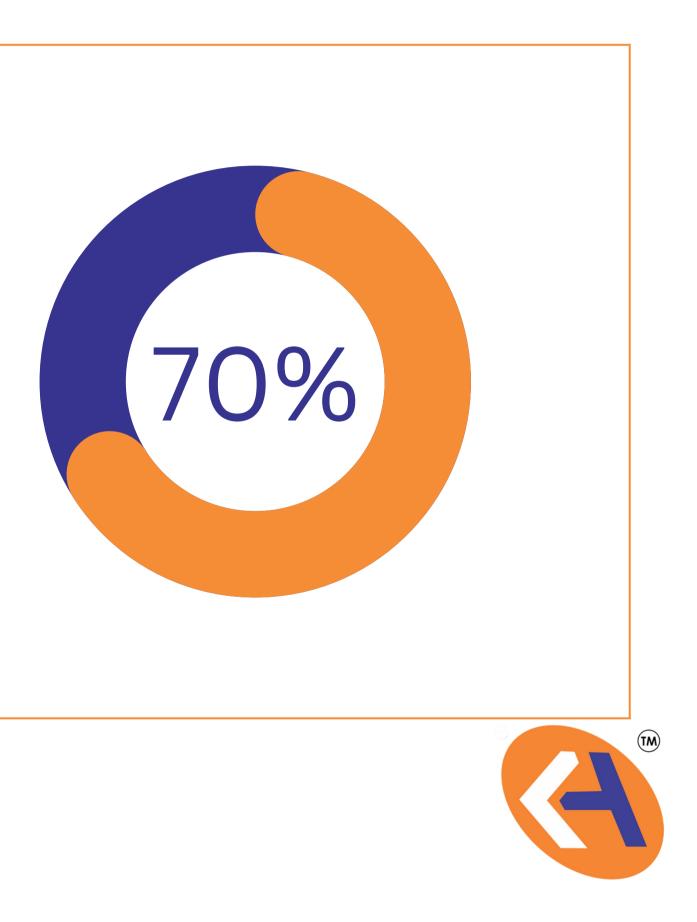

# Highest Stock Return Achieved This Year

Out of all our stock recommendations throughout the year, 56% of them achieved all their targets

Out of all our stock recommendations, 84% of them achieve their first target in three months