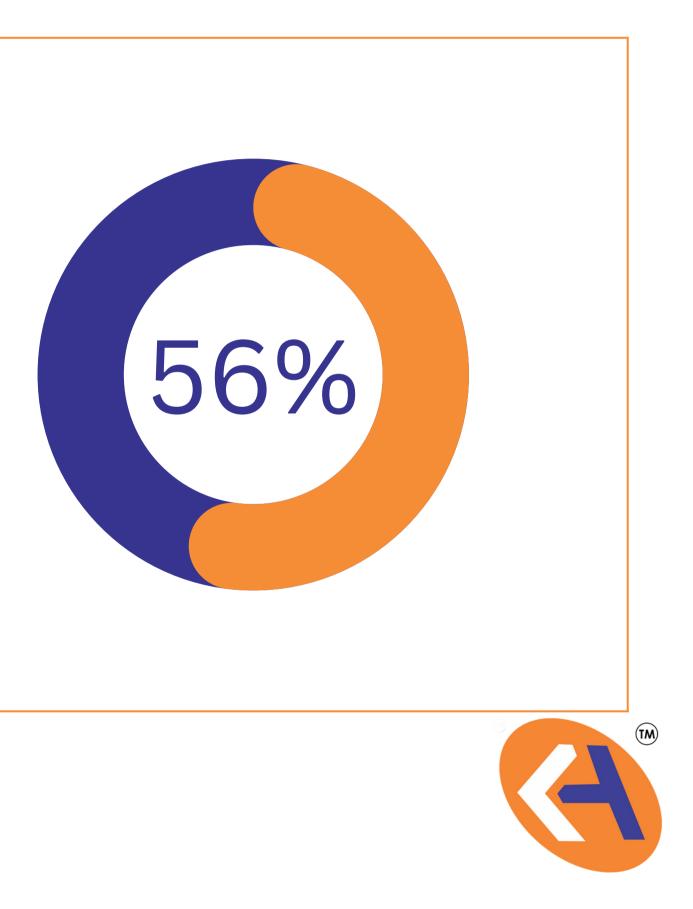

# Highest Stock Return Achieved This Year

Out of all our stock recommendations throughout the year, 56% of them achieved all their targets

Out of all our stock recommendations, 84% of them achieve their first target in three months